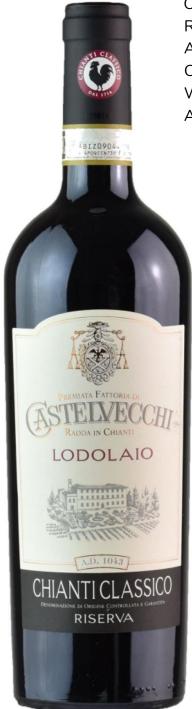

# Castelvecchi Lodolaio Chianti Classico Riserva DOCG

### THE FACTS

APPELLATION: Chianti Classico CEPAGE: 100% Sangiovese

WINEMAKING: Macerated in concrete tanks 35-40 days.

AGING: Barriques for 12 months, bottle 3 years.