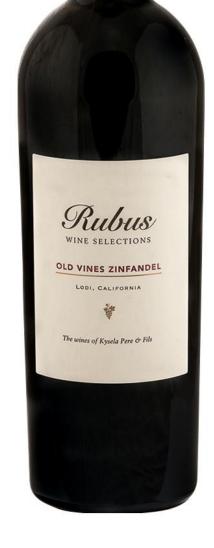

## Rubus Old Vine Zinfandel Lodi

**COUNTRY: USA - CA** 

**REGION:** Central Valley - California

**APPELLATION:** Lodi

**CEPAGE:** 98% Zinfandel, 2% Cabernet Sauvignon **WINEMAKING:** 9 months in French & American oak