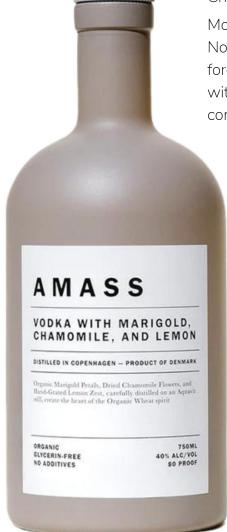

# Amass Vodka

### THE FACTS

**COUNTRY: USA - CA** 

REGION: Central Valley - California ALCOHOL BY VOLUME: 40.0%

## THE ADJECTIVES

**OVERALL:** A LIGHT, BOTANICAL-FORWARD VODKA

AROMAS / FLAVORS: Citrus and warm lemon drop candy turn to hay and sweet tea

MOUTHFEEL: Lemon first, then grassy notes of

dry summer and iced tea