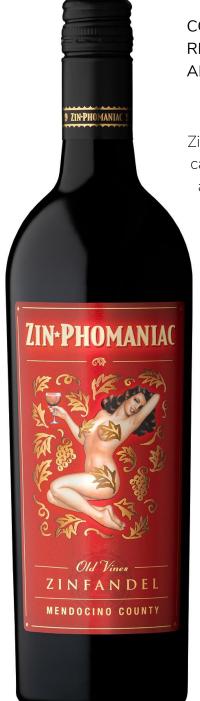

# ZinPhomaniac Zinfandel

#### THE STORY

Zin-Phomaniac was crafted to celebrate living life to its fullest, capturing the essence of the Zinfandel grape – big in style with an intense character.

Lady Zin is all about expression, and like the wine, full of character, lush juiciness and sassy spice. The Zin-Phomaniac package showcases an iconic pin-up girl, an image which, from the 1890's with the emergence of the Gibson Girl, has represented free-spirited, self-assuredness combined with sensuality and intelligence.

Sourced from premium vineyards in Mendocino County California, Zin-Phomaniac is an easy drinking crowd pleaser everyone is sure to love. Zin-Phomaniac is simply Zin-full!