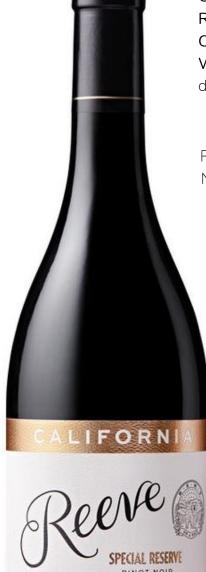

## Reeve Wines Pinot N<u>oir Special Reserve</u>

COUNTRY: USA - CA REGION: Sonoma County CEPAGE: 100% Pinot Noir WINEMAKING: 34 different Pinot ferments combined from different lots

## The Story

Reeve Wines is a small-production Healdsburg winery led by Noah and Kelly Dorrance, a husband and wife collaborative committed to crafting wines with verve and intensity from land that tells a story. Noah and Kelly launched Reeve in 2015 as creative follow up to Banshee, the wine label Noah started with friends in 2009. Through Reeve, Noah further explores the diverse terroirs of Northern California, producing wines from their vineyard estate and fruit sourced from some of the most coveted vineyards in the Anderson Valley, Mendocino County and the Sonoma Coast.