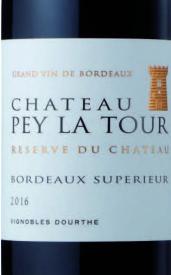

## Dourthe Chateau <u>Pey la Tour</u> Reserve

COUNTRY: France REGION: Bordeaux APPELLATION: Bordeaux CEPAGE: 90% Merlot, 4% Cabernet Sauvignon, 4% Petit Verdot, 2% Cabernet Franc

## The Story

Established in Bordeaux since 1840, Dourthe soon became recognized as a reliable, innovative wine producer in Bordeaux, who provides the benchmark in winemaking. This pioneering spirit can be witnessed at every stage of their history.