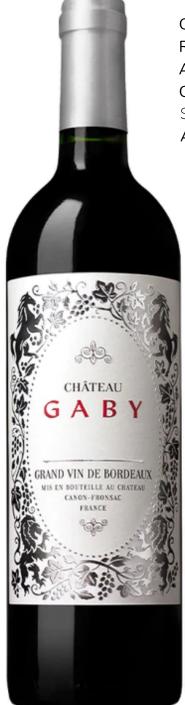

# Ch Gaby Canon-F<u>ronsac Silv</u>er Label

### THE FACTS

COUNTRY: France REGION: Bordeaux

**APPELLATION:** Canon-Fronsac

CEPAGE: 80% Merlot, 10% Cabernet Franc, 10% Cabernet

Sauvignon

AGING: 24 months in oak (50% new)

#### THE STORY

For years, the wines from the Canon-Fronsac appellation have been considered an insider's secret, but recently their quality has attracted attention around the world. The creativity and expression of the wines that come from this esteemed estate is reflected in the quality; Château Gaby wines have been named among the best in the region.

## THE ADJECTIVES

AROMAS / FLAVORS: Red and black fruit, woody notes, with slightly toasted and spicy hints on the finish MOUTHFEEL: Elegant & Velvety

#### THE SELLING POINTS

AWARDS: 93pts Wine Spectator, 92pts James Suckling

SUSTAINABILITY: Organic In Practice