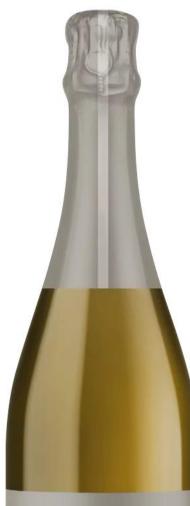

# Dom Thet Montlouis sur Loire Extra Brut

DOMAINE THE NTLOUIS-SUR-LOIRE AOC Extra Brut

## The Facts

COUNTRY: France REGION: Loire APPELLATION: Montlouis sur Loire CEPAGE: 100% Chenin Blanc WINEMAKING: RESIDUAL SUGAR: 5 g/L