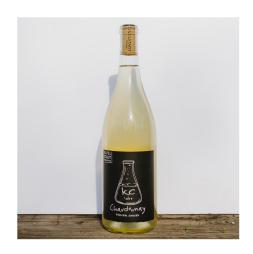

# Kivelstadt Cellars KC Labs Chardonnay

### THE FACTS

**COUNTRY:** USA - CA **REGION:** Sonoma County

**APPELLATION:** Russian River Valley

CEPAGE: 100% Chardonnay

WINEMAKING: Whole cluster pressed and fermented and aged in stainless steel. 100%

malolactic fermentation. Bottled

unfined/unfiltered.

**ANNUAL PRODUCTION: 460 cases** 