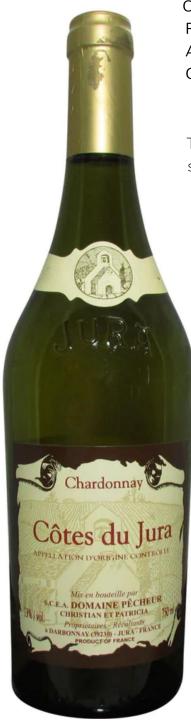

## Dom Pecheur Cotes du Jura <u>Chardonnay Vie</u>ux Millesimes

## THE FACTS

**COUNTRY:** France

**REGION:** Jura

APPELLATION: Cotes du Jura CEPAGE: 100% Chardonnay

## THE STORY

The Domaine Pêcheur began producing wine in 1976 from a single hectare of vineyards. Located in Darbonnay, in the Cotes du Jura appellation, the domaine is owned by Christian and Patricia Pêcheur who, since its inception, have worked diligently to improve and expand production of classic Jura wines. Now, the domaine extends over eight hectares with vineyards primarily situated on the hillside slopes of the villages of Darbonnay and Passenans with an extension into the fabled town of Voiteur for the production of Château-Chalon.