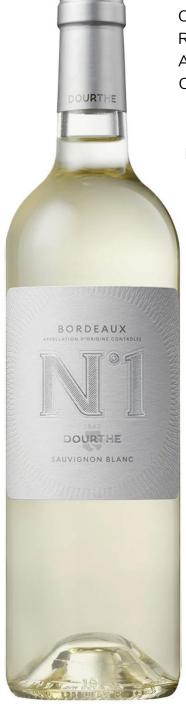

## Dourthe N1 Sauvignon Blanc

**COUNTRY:** France **REGION:** Bordeaux

**APPELLATION: Bordeaux** 

CEPAGE: 100% Sauvignon Blanc

## THE ADJECTIVES

**OVERALL:** Fresh and lively

AROMAS / FLAVORS: Lemon, Grapefruit, Minerality

MOUTHFEEL: Fruity and persistent finish

## THE SELLING POINTS

AWARDS: 90pts Inside Bordeaux, 90pts Decanter PAIRINGS: Seafood, grilled fish, goat cheese, Comté