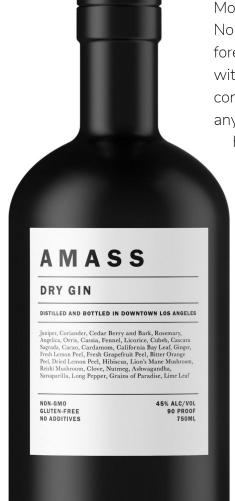

# Amass Dry Gin

## THE ADJECTIVES

**OVERALL:** DISTILLED WITH 29 ORGANIC BOTANICALS - SPIRIT OF LOS ANGELES

AROMAS / FLAVORS: ibrant and fresh, with a

citrus-forward welcome

MOUTHFEEL: Citrus to the fore, supported by

spicy notes of cardamom.

#### THE SELLING POINTS

Ultra clean corn base, small batch, 29 botanicals, from CA

SUSTAINABILITY: Minimal Intervention /

Augmentation