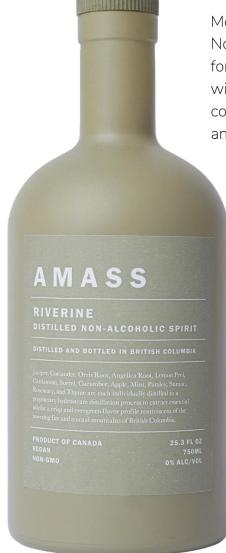

# Amass Riverine <u>Non-Alcoh</u>olic Spirit

## THE ADJECTIVES

**OVERALL:** A DISTILLED NON-ALCOHOLIC SPIRIT INSPIRED BY THE PACIFIC NW **AROMAS / FLAVORS:** Bright sumac fades to

cool mint.

**MOUTHFEEL:** layered with floral sweetness of crisp apple and cucumber.

#### THE SELLING POINTS

0% alc, 14 botanicals, Distilled in Canada SUSTAINABILITY: Minimal Intervention / Augmentation