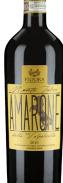

#### **FIDORA AMARONE DOCG MONTE TABOR**

## **VALPOLICELLA VENETO, ITALY**

#### **TASTING NOTES:**

- Complex, ripe red plum with hints of spices
- Complex, ripe red plum with hints of spices and dry fruits. A pleasant clean finish.
- Dry, warm & intense, with a vigorous character

BBQ, roasted or braised meat. lamb and game