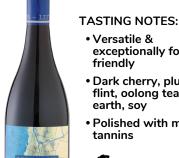

### **TASTING NOTES:** Versatile & exceptionally food friendly

- · Dark cherry, plum, flint, oolong tea, earth, soy
- Polished with mild tannins

100% Pinot Noir

Certified Sustainable

Anything from the grill: salmon, pork chops