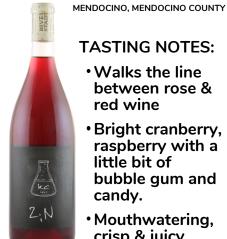

# **KC LABS** ZINFANDEL CARBONIC

MENDOCINO, MENDOCINO COUNTY

### **TASTING NOTES:**

- Walks the line between rose & red wine
- Bright cranberry, raspberry with a little bit of bubble gum and candy.
- Mouthwatering, crisp & juicy

°

2:N

 $\sim$ 

BBQ Ribs, Charcuterie Boards