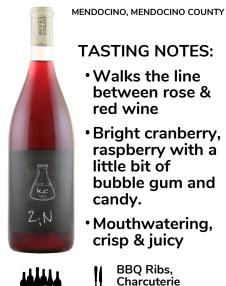

## **KC LABS** ZINFANDEL CARBONIC

 $\sim$ 

- **TASTING NOTES:**
- Walks the line between rose & red wine
- Bright cranberry, raspberry with a little bit of bubble gum and candy.
- Mouthwatering, crisp & juicy

 $\sim$ 

**BBQ** Ribs, Charcuterie Boards