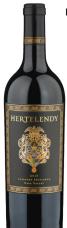

### **HERTELENDY VINEYARDS CABERNET SAUVIGNON NAPA VALLEY**

NAPA VALLEY, NAPA COUNTY

#### **TASTING NOTES:**

- Deeply expressive at every turn
- Sweet berries, red currants, savory herbs, licorice and graphite
- Rich, layered and polished

90% Cabernet Sauvignon 8% Petit Verdot 1% Merlot 1% Malbec

Steak Diane, Persian Beef Stew, Braised Short Ribs