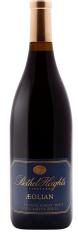

## BETHEL HEIGHTS VINEYARD PINOT NOIR AEOLIAN

**EOLA-AMITY HILLS, WILLAMETTE VALLEY** 

#### **TASTING NOTES:**

- Enticing and vibrant
- Fresh cherries and raspberries with crushed rose petals, and hints of clove and forest floor
- Refined, harmonious, and inviting

100% Pinot Noir

Certified Organic, Green Practicing 95pts Decanter 94pts Jeb Dunnuck 94pts Vinous 94pts Wine Advocate