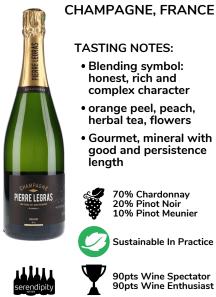

# CHAMPAGNE, FRANCE

#### TASTING NOTES:

- Blending symbol: honest, rich and complex character
- orange peel, peach, herbal tea, flowers
- Gourmet, mineral with good and persistence length

PIERRE LEGRAS

 $\sim$ 

Sustainable In Practice

90pts Wine Spectator 90pts Wine Enthusiast

# 70% Chardonnay 20% Pinot Noir 10% Pinot Meunier

Sustainable In Practice

90pts Wine Spectator 90pts Wine Enthusiast