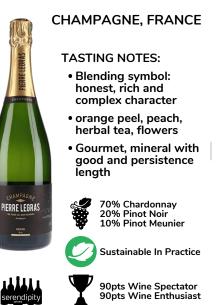

### **CHAMPAGNE, FRANCE**

#### **TASTING NOTES:**

- Blending symbol: honest, rich and complex character
- orange peel, peach, herbal tea, flowers
- Gourmet, mineral with good and persistence length

Sustainable In Practice

90pts Wine Spectator 90pts Wine Enthusiast

# 70% Chardonnay 20% Pinot Noir 10% Pinot Meunier

Sustainable In Practice

90pts Wine Spectator 90pts Wine Enthusiast