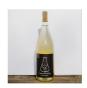

## **KC LABS CHARDONNAY**

RUSSIAN RIVER VALLEY, SONOMA COUNTY

#### **TASTING NOTES:**

 Floral notes on the nose; white flowers, sun-warmed Jasmine.

100% Chardonnay