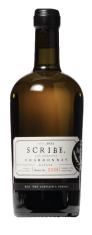

### **SCRIBE WINERY SKIN FERMENTED CHARDONNAY**

SONOMA VALLEY, SONOMA COUNTY

### **TASTING NOTES:**

- Stone fruit, florals, citrus, herbs
- ·A new expression of California Chard from a unique clone

100% Chardonnay

#### **TASTING NOTES:**

- Stone fruit, florals, citrus, herbs
- •A new expression of California Chard from a unique clone

100% Chardonnay

SCRIBE.

**SCRIBE WINERY** 

SONOMA VALLEY, SONOMA COUNTY

## **SKIN FERMENTED CHARDONNAY**

SONOMA VALLEY, SONOMA COUNTY

### **TASTING NOTES:**

- Stone fruit, florals, citrus, herbs
- ·A new expression of California Chard from a unique clone

100% Chardonnay

SCRIBE.