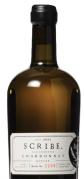

### **SCRIBE WINERY SKIN FERMENTED CHARDONNAY**

SONOMA VALLEY, SONOMA COUNTY

### **TASTING NOTES:**

- Stone fruit, florals, citrus, herbs
- ·A new expression of California Chard from a unique clone

100% Chardonnay

#### **TASTING NOTES:**

- Stone fruit, florals, citrus, herbs
- •A new expression of California Chard from a unique clone

100% Chardonnay

SCRIBE.

**SCRIBE WINERY** 

SONOMA VALLEY, SONOMA COUNTY

## **SKIN FERMENTED CHARDONNAY**

SONOMA VALLEY, SONOMA COUNTY

### **TASTING NOTES:**

- Stone fruit, florals, citrus, herbs
- ·A new expression of California Chard from a unique clone

100% Chardonnay

SCRIBE.