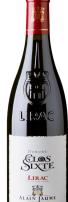

# ALAIN JAUME CLOS DE SIXTE LIRAC ROUGE

### ALAIN JAUME CLOS DE SIXTE LIRAC ROUGE

### LIRAC, RHONE FRANCE

#### **TASTING NOTES:**

- An intense red garnet color.
- On the nose, aromas of red and black ripe fruit (kirsch and wild blackberry).
- mouth is full, with aromas of blackcurrant liqueur and spice

50% Grenache 35% Syrah 15% Mourvedre

Certified Organic

91pts James Suckling