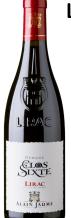

# ALAIN JAUME CLOS DE SIXTE LIRAC ROUGE

### ALAIN JAUME CLOS DE SIXTE LIRAC ROUGE

### LIRAC, RHONE FRANCE

#### **TASTING NOTES:**

- An intense red garnet color.
- On the nose, aromas of red and black ripe fruit (kirsch and wild blackberry).
- mouth is full, with aromas of blackcurrant liqueur and spice

50% Grenache 35% Syrah 15% Mourvedre

Certified Organic

91pts James Suckling