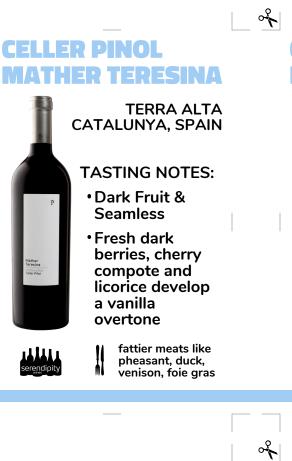

## CELLER PINOL 'ERESINA HER

**TERRA ALTA** CATALUNYA, SPAIN

## **TASTING NOTES:**

- Dark Fruit & Seamless
- Fresh dark berries, cherry compote and licorice develop a vanilla overtone

fattier meats like pheasant, duck, venison, foie gras

**TERRA ALTA** 

## **CELLER DINOL** MATHER TERESINA

 $\sim$ 

 $\sim$ 

**TERRA ALTA** CATALUNYA, SPAIN

**TASTING NOTES:** 

- Dark Fruit & Seamless
- Fresh dark berries, cherry compote and licorice develop a vanilla overtone

fattier meats like pheasant, duck, ٨I venison, foie gras

## TERESINA Ξ ? .

• Dark Fruit &

Seamless

• Fresh dark

a vanilla

overtone

berries, cherry

licorice develop

compote and

CATALUNYA, SPAIN **TASTING NOTES:** father eresina

lather

fattier meats like pheasant, duck, venison, foie gras