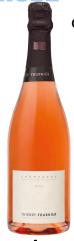

## CHAMPAGNE THIERRY FOURNIER ROSE

CHAMPAGNE, FRANCE

### **TASTING NOTES:**

 Guava, grapefruit, crushed flowers, orange peel

80% Pinot Meunier 20% Chardonnay

Cured Meats, White Meats, Grilled Fish

# CHAMPAGNE THIERRY FOURNIER ROSE

CHAMPAGNE, FRANCE