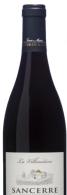

# DOM JEAN MARIE REVERDY SANCERRE ROUGE

## SANCERRE LOIRE, FRANCE

### **TASTING NOTES:**

- Expressive & fruity
- Ripe red fruits, roasted notes
- Supple & crisp

100% Pinot Noir

Certified Sustainable

1

Roast turkey, pan-fried sweetbread, duck