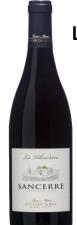

# DOM JEAN MARIE REVERDY SANCERRE ROUGE

## SANCERRE LOIRE, FRANCE

### **TASTING NOTES:**

- Expressive & fruity
- Ripe red fruits, roasted notes
- Supple & crisp

100% Pinot Noir

Certified Sustainable

1

Roast turkey, pan-fried sweetbread, duck