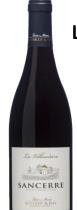

# DOM JEAN MARIE REVERDY SANCERRE ROUGE

## SANCERRE LOIRE, FRANCE

### **TASTING NOTES:**

- Expressive & fruity
- Ripe red fruits, roasted notes
- Supple & crisp

100% Pinot Noir

Certified Sustainable

1

Roast turkey, pan-fried sweetbread, duck