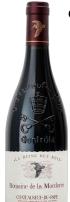

### DOM DE LA MORDOREE CHATEAUNEUF DU PAPE LA REINE DES BOIS

CHATEAUNEUF-DU-PAPE RHONE, FRANCE

#### **TASTING NOTES:**

- Blackberries, black raspberries, ground pepper, violets, and new saddle leather
- Medium to full-bodied

75% Grenache 10% Mourvedre 10% Syrah 3% Counoise 2% Other

Biodynamic In Practice

96pts Jeb Dunnuck