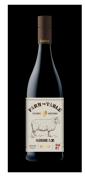

## FARM TO TABLE SHIRAZ

STRATHBOGIE RANGES VICTORIA, AUSTRALIA

### **TASTING NOTES:**

- Dark fruit with hints of pepper and smooth spice.
- Dark pepper, plums, and forest berries with subtle spicy notes.
- Soft, full-bodied with a plush, structured finish.

Perfect with grilled meats, hearty pasta