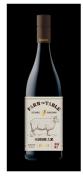

# FARM TO TABLE SHIRAZ

**%** 

\$ \$ STRATHBOGIE RANGES VICTORIA, AUSTRALIA

### **TASTING NOTES:**

- Dark fruit with hints of pepper and smooth spice.
- Dark pepper, plums, and forest berries with subtle spicy notes.
- Soft, full-bodied with a plush, structured finish.

Perfect with grilled meats, hearty pasta