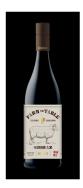

## FARM TO TABLE SHIRAZ

STRATHBOGIE RANGES VICTORIA, AUSTRALIA

### **TASTING NOTES:**

- Dark fruit with hints of pepper and smooth spice.
- Dark pepper, plums, and forest berries with subtle spicy notes.
- Soft, full-bodied with a plush, structured finish.

Perfect with grilled meats, hearty pasta