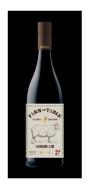

## FARM TO TABLE SHIRAZ

STRATHBOGIE RANGES VICTORIA, AUSTRALIA

### **TASTING NOTES:**

- Dark fruit with hints of pepper and smooth spice.
- Dark pepper, plums, and forest berries with subtle spicy notes.
- Soft, full-bodied with a plush, structured finish.

Perfect with grilled meats, hearty pasta