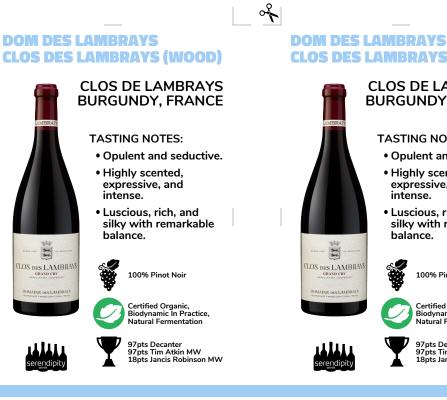

## **DOM DES LAMBRAYS CLOS DES LAMBRAYS (WOOD)**

 $\sim$ 

 $\sim$ 

#### **CLOS DE LAMBRAYS BURGUNDY, FRANCE**

#### TASTING NOTES:

- Opulent and seductive.
- Highly scented, expressive, and intense.
- Luscious, rich, and silky with remarkable balance.

100% Pinot Noir

Certified Organic, Biodynamic In Practice, Natural Fermentation