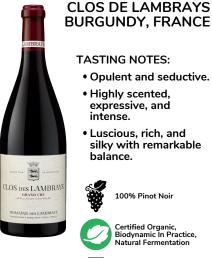

#### **CLOS DE LAMBRAYS BURGUNDY, FRANCE**

### **TASTING NOTES:**

- Opulent and seductive.
- Highly scented, expressive, and intense.
- Luscious, rich, and silky with remarkable balance.

100% Pinot Noir

Certified Organic, Biodynamic In Practice, Natural Fermentation