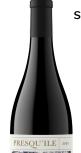

# **PRESQU'ILE**

## **TASTING NOTES:**

- Cool-climate Syrah with lift, spice, and structure
- · Blackberry, dried herbs, lavender, cracked pepper, and smoked bacon
- Fresh, savory, and medium-bodied

PRESQU'ILE 2021

100% Syrah

## TASTING NOTES:

- Cool-climate Syrah with lift, spice, and structure
- · Blackberry, dried herbs, lavender, cracked pepper, and smoked bacon
- Fresh, savory, and medium-bodied

PRESQU'ILE 2021

100% Syrah

# **TASTING NOTES:**

- Cool-climate Syrah with lift, spice, and structure
- Blackberry, dried herbs, lavender, cracked pepper, and smoked bacon
- Fresh, savory, and medium-bodied

Pairs with char, spice, and

# **TASTING NOTES:**

- Cool-climate Syrah with lift, spice, and structure
- Blackberry, dried herbs, lavender, cracked pepper, and smoked bacon
- Fresh, savory, and medium-bodied

100% Syrah

Minimal Intervention / Augmentation