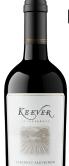

## KEEVER VINEYARDS **CABERNET SAUVIGNON**

**%** 

### NAPA COUNTY

### **TASTING NOTES:**

- dark cherry and cocoa notes, baking spices and cedar bark
- palate impression is broad and very smooth, bright & fresh

100% Cabernet Sauvignon