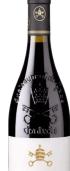

## **DOM DUSEIGNEUR CHATEAUNEUF-DU-PAPE MATTEO**

CHATEAUNEUF-DU-PAPE RHONE, FRANCE

#### **TASTING NOTES:**

- Generous and complex
- Plum, blackcurrant, cocoa, coffee, pepper and a hint of smoke.
- Chewy tannins and firm structure

80% Grenache 20% Syrah

Grilled meats, steak with pepper, stews