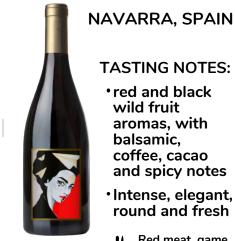

# NAVARRA, SPAIN

#### **TASTING NOTES:**

- red and black wild fruit aromas, with balsamic, coffee, cacao and spicy notes
- Intense, elegant, round and fresh

Red meat, game, tuna, any kind of X cheeses