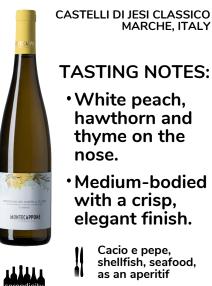

# $\sim$ MONTECAPPONE VERDICCHIO CLASSICO

CASTELLI DI JESI CLASSICO MARCHE, ITALY  $\sim$ 

### TASTING NOTES:

- •White peach, hawthorn and thyme on the nose.
- Medium-bodied with a crisp, elegant finish.

Cacio e pepe, shellfish, seafood, as an aperitif