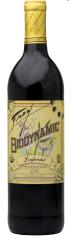

### FREY BIODYNAMIC ZINFANDEL

MENDOCINO, MENDOCINO COUNTY

### **TASTING NOTES:**

- Full & dense
- Black cherry flavors, lively tannins, and a touch of mesquite on the finish
- Lively with rich tannins

Barbecue or spicy pizza