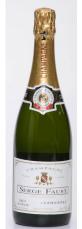

# ARDINAT FAUST SERGE FAUST CARTE D OR CHAMPAGNE

### **TASTING NOTES:**

- Rich & Complex
- White peach, honey, applesauce, toast, butter
- Full-bodied & creamy

Perfect for almost any

# ARDINAT FAUST SERGE FAUST CARTE D OR CHAMPAGNE

CHAMPAGNE, FRANCE

### **TASTING NOTES:**

- •Rich & Complex
- White peach, honey, applesauce, toast, butter
- Full-bodied & creamy

Perfect for almost any

\$

**%** 