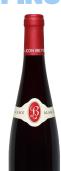

### LEON BEYER PINOT NOIR

ALSACE, FRANCE

### **TASTING NOTES:**

- Delicate & Perfumed
- Cherry, red fruits, light florals
- Structured & Fresh

Flavorful cheeses and fish dishes.