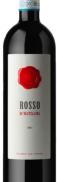

# PLOZZA ROSSO VALTELLINA

## VALTELLINA LOMBARDY, ITALY

#### **TASTING NOTES:**

- Smooth, rustic, dry and floral
- Wild berries, black currant, red flowers, leather, smoke and tobacco
- · Light and dry, dry, dry

**Organic In Practice** 

Grilled meats, Hearty eggplant & mushroom dishes