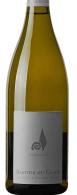

#### **BASTIDE DU CLAUX BARRABAN LUBERON BLANC**

# **TASTING NOTES:**

- Elegant and lifted
- Red and yellow orchard fruit, bitter walnut, earth, mineral
- Weightiness of the Rhone with the tension of a Burgundy

100% White Blend

Organic In Practice, Natural Fermentation

Washed-rind cheeses, shellfish, poultry, cassoulet