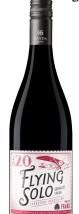

### DOM GAYDA FLYING SOLO ROUGE

## ELVING

#### **TASTING NOTES:**

- Aromatic & Fresh
- Abundant cherry & blackberry fruit, with mineral, herb, and spice nuances
- Medium body, soft tannins

60% Grenache 40% Syrah

Vegan

SOLO SEL

Shepherd's pie, Moroccan tagine, mild curries