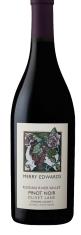

# **MERRY EDWARDS PINOT NOIR OLIVET LANE**

RUSSIAN RIVER VALLEY, SONOMA COUNTY

### **TASTING NOTES:**

- Juicy and Brawny
- Raspberry, black fruit, mocha, cherry, red roses
- Medium-bodied

Duck, Quail, Fruit-Based Chutney