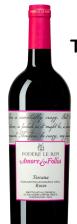

### PODERE LE RIPI AMORE E FOLLIA TOSCANA ROSSO SYRAH

#### **TASTING NOTES:**

- Bright, fruit forward
- Very ripe red berries
- Linear, medium bodied

50% Syrah 50% Sangiovese

Certified Biodynamic

92pts James Suckling