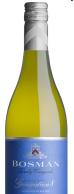

## **BOSMAN FAMILY VINEYARDS GENERATION 8 CHENIN BLANC**

### **TASTING NOTES:**

- Lean, with a round richness
- Nuanced notes of pear and peach are balanced on the palate.
- Medium to full-bodied with long, clean finish

seafood pasta, salad niçoise, grilled fish