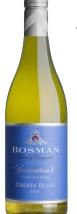

### **BOSMAN FAMILY VINEYARDS GENERATION 8 CHENIN BLANC**

#### **TASTING NOTES:**

- Lean, with a round richness
- Nuanced notes of pear and peach are balanced on the palate.
- Medium to full-bodied with long, clean finish

seafood pasta, salad niçoise, grilled fish