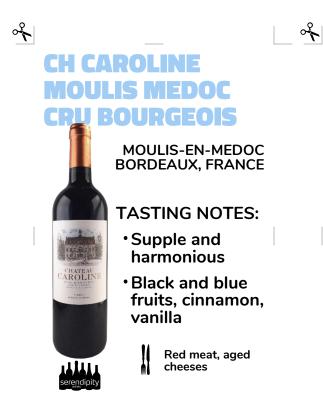

# CH CAROLINE MOULIS MEDOC CRU BOURGEOIS

CAROLU

CAROLI

 $\sim$ 

MOULIS-EN-MEDOC BORDEAUX, FRANCE

#### **TASTING NOTES:**

- Supple and harmonious
- Black and blue fruits, cinnamon, vanilla

Red meat, aged cheeses