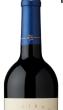

# **LA SIRENA CABERNET SAUVIGNON**

NAPA VALLEY, NAPA COUNTY

**%** 

#### **TASTING NOTES:**

- Elegant, balanced, classic, age-worthy
- Dark cherry & blackberry with layers of sweet toasty oak
- Silky in texture with powerful structure

97% Cabernet Sauvignon 3% Cabernet Franc

95pts Wine Advocate 94pts Wine Independent