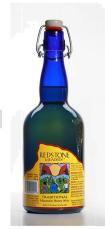

## REDSTONE TRADITIONAL MOUNTAIN **HONEY WINE**

### **COLORADO**

### **TASTING NOTES:**

- Medium sweet, traditional mead
- Orange blossom, honeycomb, citrus peel
- · Round. light-to-medium body

fish, chicken, pork, curry