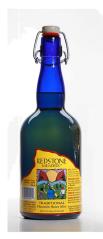

## REDSTONE TRADITIONAL MOUNTAIN **HONEY WINE**

### **COLORADO**

#### **TASTING NOTES:**

- Medium sweet, traditional mead
- Orange blossom, honeycomb, citrus peel
- · Round. light-to-medium body

Blackened fish, chicken, pork, curry