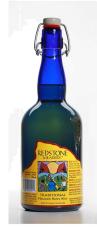

## REDSTONE TRADITIONAL MOUNTAIN **HONEY WINE**

### **COLORADO**

#### **TASTING NOTES:**

- Medium sweet, traditional mead
- Orange blossom, honeycomb, citrus peel
- · Round. light-to-medium body

Blackened fish, chicken, pork, curry