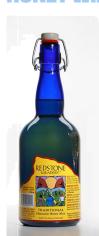

# REDSTONE ADITIONAL MOUNTAIN

# COLORADO

### **TASTING NOTES:**

- Medium sweet. traditional mead
- Orange blossom, honeycomb, citrus peel
- Round, light-to-medium body

Blackened fish, chicken, pork, curry