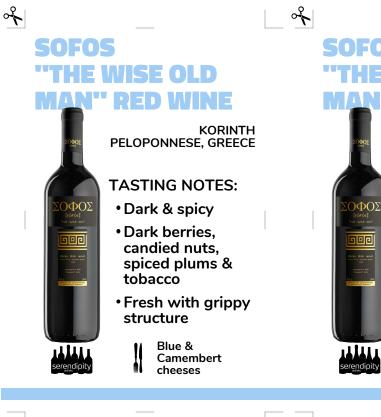

# SOFOS E WISE OLD

## 50F05 **WISE OLD** Ξ MAN" RED WI

 $\sim$ 

KORINTH PELOPONNESE, GREECE

#### **TASTING NOTES:**

- Dark & spicy
- Dark berries, candied nuts, spiced plums & tobacco
- Fresh with grippy structure

Blue & Camembert cheeses