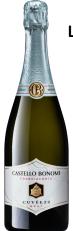

# CASTELLO BONOMI CUVEE 22

÷

FRANCIACORTA LOMBARDY, ITALY

#### **TASTING NOTES:**

- Fresh and inviting
- Pineapple, peach, apricot, apple, acacia flowers and dried fruit
- Velvety and soft

100% Chardonnay

Certified Organic

**₹** 

90pts Wine Enthusiast