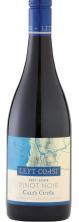

### LEFT COAST CALI'S CUVEE PINOT NOIR

#### WILLAMETTE VALLEY

~~~

#### **TASTING NOTES:**

- Versatile & exceptionally food friendly
- Black cherry, dark raspberry & bitter chocolate with earthy black tea & forest floor
- Polished with mild tannins

**₹** 

11

Anything from the grill: salmon, pork chops