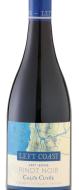

# LEFT COAST CALI'S CUVEE PINOT NOIR

#### WILLAMETTE VALLEY

#### **TASTING NOTES:**

- Versatile & exceptionally food friendly
- Black cherry, dark raspberry & bitter chocolate with earthy black tea & forest floor
- Polished with mild tannins

Anything from the grill: salmon, pork chops