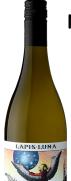

# LAPIS LUNA CHARDONNAY

### **NORTH COAST**

### **TASTING NOTES:**

- Warm & Full-bodied
- Lemon, white peach and nectarine, vanilla
- Rich & Round

Enjoy with fish, creamy pastas, chicken