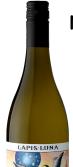

# LAPIS LUNA

CHARDONNAY

## **NORTH COAST**

### **TASTING NOTES:**

- Warm & Full-bodied
- Lemon, white peach and nectarine, vanilla
- Rich & Round

\$

Enjoy with fish, creamy pastas, chicken