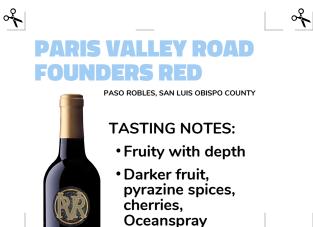

# PARIS VALLEY ROAD FOUNDERS RED

PASO ROBLES, SAN LUIS OBISPO COUNTY

#### **TASTING NOTES:**

- Fruity with depth
- Darker fruit, pyrazine spices, cherries, Oceanspray cranberry
- Smooth & Flowing

44% Zinfandel 23% Cabernet Sauvignon 19% Petite Sirah 12% Syrah 2% Merlot

BBQ beef dishes, rich pasta dishes